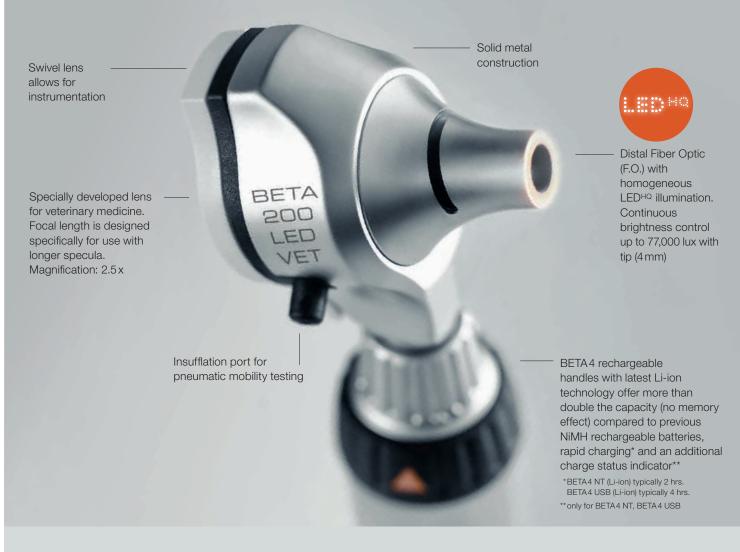

## NEW! HEINE BETA® 200 LED VET F.O. OTOSCOPE

The ideal instrument for the examination of the auditory canal of animals. The exclusive brightness along with the shape and length of the specially developed specula allows for a quick and thorough examination of animals with a longer ear canal.