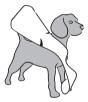

refrigeration or additional gels or chemicals are required;
- Antibacterial, Machine washable and easy to clean.







## **DRY Cooling Vest**





| Size   | <b>Length</b> (from nape of neck to base of the tail.) | Chest circumference       |
|--------|--------------------------------------------------------|---------------------------|
| Small: | 35 - 60 cm / 14 - 23 inch                              | 55 - 70 cm / 22 - 28 inch |
| Large: | 60 - 85 cm / 23 - 34 inch                              | 65 - 85 cm / 26 - 34 inch |

### To activate the DRY® Cooling Technology:



Fill with fresh water (max. 400 ml / 13 oz.)



Distribute water evenly.



Remove excess water and air then close the valve.



Vest starts to cool immediately (15 °C / 59 °F) for up to three days.

#### How to use:







**Step 1:** Insert the head through the opening;

#### Step 2:

Secure the vest by closing the buckles from the belly part to the back;

#### Step 3:

Adjust the straps to the right length and enjoy immediate cooling.



#### How does it work:

- 1. Hot outside air vaporizes water;
- 2. Evaporations extracts heat;
- 3. Surface cools down;
- 4. Fabric cools the body.

Cooling technology by:

OINUTED DRY®