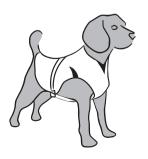

#### How to use:

**Step 1:** Insert the head through the opening;

#### Step 2:

Secure the vest by closing the buckles from the belly part to the back;

#### Step 3:

Adjust the straps to the right length and enjoy immediate cooling.