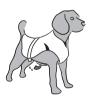

#### Step 2:

Secure the vest by closing the buckles from the belly part to the back;