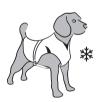

#### Step 3:

Adjust the straps to the right length and enjoy immediate cooling.