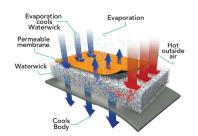

#### How does it work:

- 1. Hot outside air vaporizes water;
- 2. Evaporations extracts heat;
- 3. Surface cools down;
- 4. Fabric cools the body.

Cooling technology by:

OINUTED DRY®